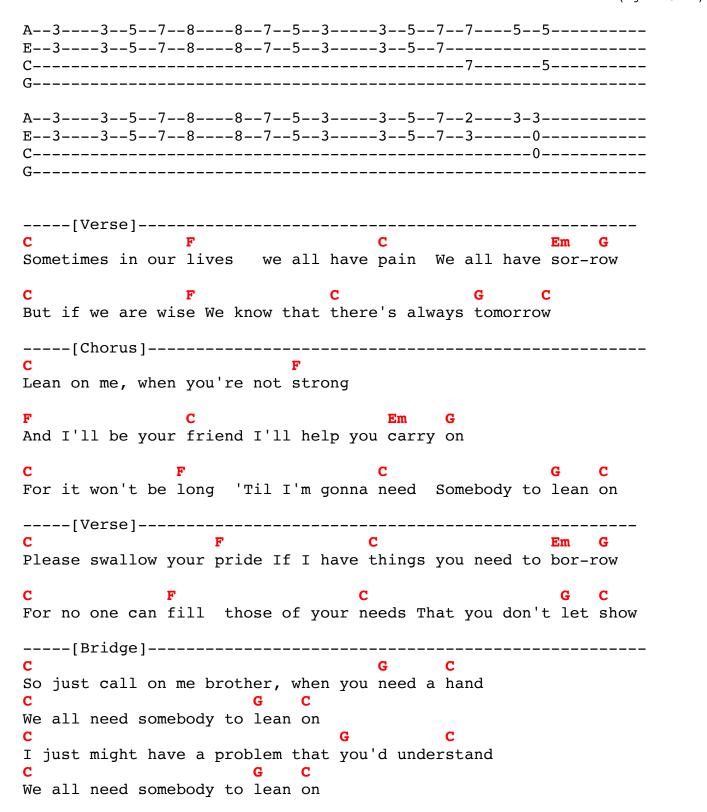

```
----[Chorus]------
Lean on me, when you're not strong And I'll be your friend
I'll help you carry on For it won't be long 'Til I'm gonna need
Somebody to lean on
----[Bridge]-----
So just call on me brother, when you need a hand
We all need somebody to lean on
I just might have a problem that you'd understand
We all need somebody to lean on
----[Verse]-----
If there is a load you have to bear That you can't car-ry
I'm right up the road I'll share your load If you just call me (call me)
----[Chorus]-----
Lean on me, when you're not strong And I'll be your friend
I'll help you carry on For it won't be long 'Til I'm gonna need
Somebody to lean on
```